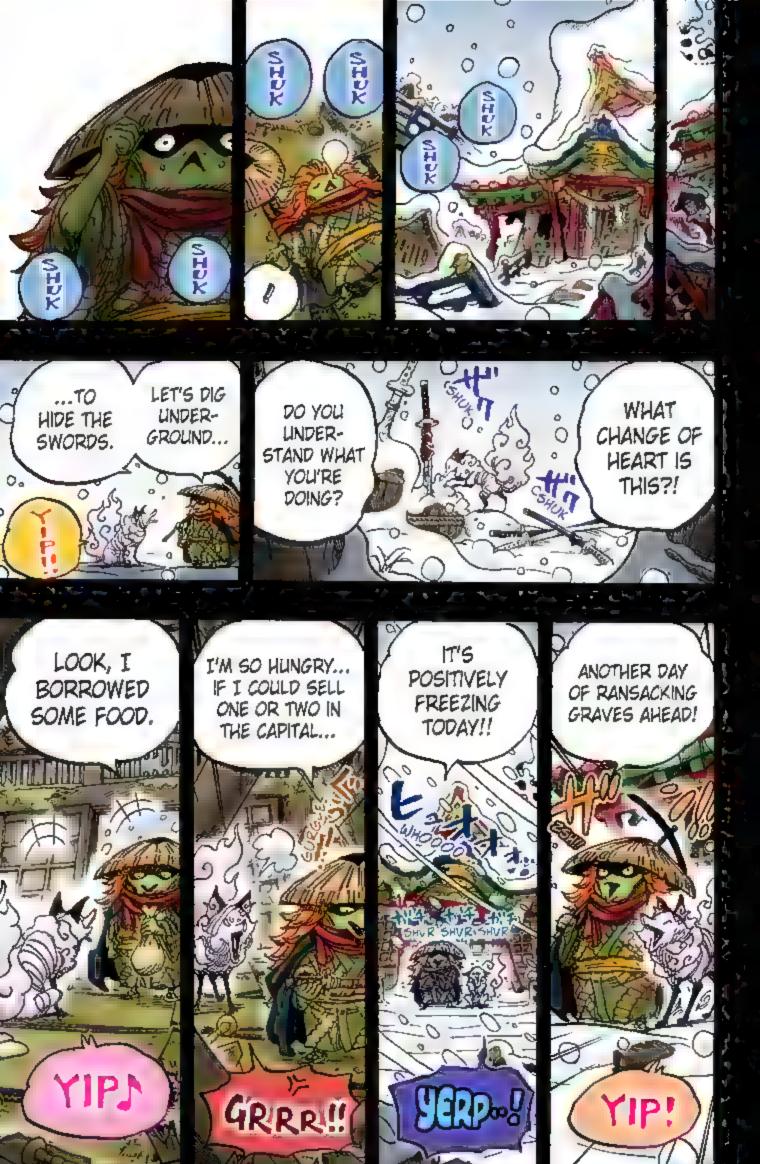

#### Story . あらすじ・

After two years of hard training, the Straw Hat pirates are back together, first at the Sabaody Archipelago and then through Fish-Man Island to their next stage: the New World!!

Luffy and crew disembark on Wano for the purpose of defeating Kaido, one of the Four Emperors. They begin to recruit allies for a raid in two weeks' time, but Kaido's sudden appearance leads to Luffy's defeat. Luffy is sent to the excavation labor camp while the rest of the crew is spotted by Kajdo's underlings and have to go on the run!

As the group works to collect info, free Luffy and gather more allies, Kaido's side learns about the raid plan. A former daimyo with the Kozuki Clan, Yasuie realizes the danger and gives up his life to pretend to take responsibility, sending the plan back to square one. Kin'emon and company mourn his death, but there are still many problems to be solved before the raid...